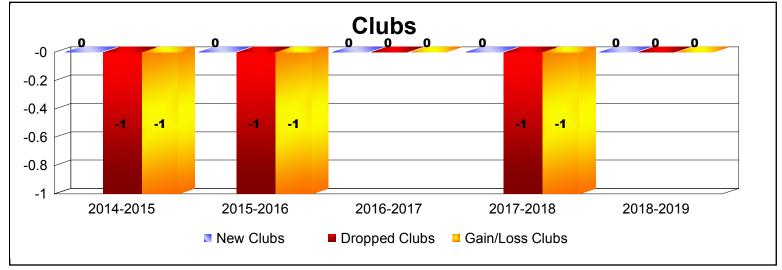

District 1 CS

As of June 2019 Cumulative

| Year      | New<br>Clubs | Dropped<br>Clubs | Gain/<br>Loss<br>Clubs | New<br>Members | Charter<br>Members | Reinstate<br>Members | Transfer<br>Members | Total<br>Member<br>Added | Total<br>Members<br>Dropped | Gain/<br>Loss<br>Members |
|-----------|--------------|------------------|------------------------|----------------|--------------------|----------------------|---------------------|--------------------------|-----------------------------|--------------------------|
| 2014-2015 | 0            | -1               | -1                     | 62             | 0                  | 1                    | 6                   | 69                       | -123                        | -54                      |
| 2015-2016 | 0            | -1               | -1                     | 76             | 0                  | 7                    | 4                   | 87                       | -77                         | 10                       |
| 2016-2017 | 0            | 0                | 0                      | 52             | 0                  | 17                   | 1                   | 70                       | -106                        | -36                      |
| 2017-2018 | 0            | -1               | -1                     | 53             | 0                  | 4                    | 0                   | 57                       | -111                        | -54                      |
| 2018-2019 | 0            | 0                | 0                      | 42             | 0                  | 4                    | 0                   | 46                       | -66                         | -20                      |
| Average   | 0            | -1               | -1                     | 57             | 0                  | 7                    | 2                   | 66                       | -97                         | -31                      |