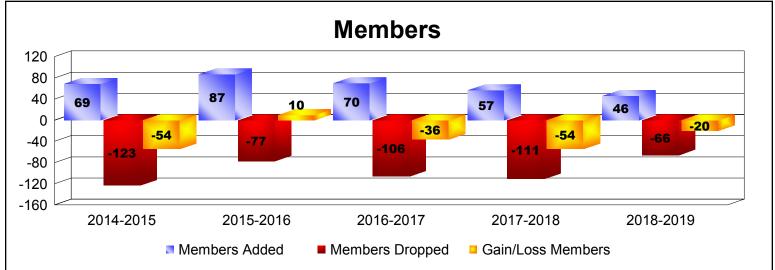

District 1 CS

As of June 2019 Cumulative

| Year      | New<br>Clubs | Dropped<br>Clubs | Gain/<br>Loss<br>Clubs | New<br>Members | Charter<br>Members | Reinstate<br>Members | Transfer<br>Members | Total<br>Member<br>Added | Total<br>Members<br>Dropped | Gain/<br>Loss<br>Members |
|-----------|--------------|------------------|------------------------|----------------|--------------------|----------------------|---------------------|--------------------------|-----------------------------|--------------------------|
| 2014-2015 | 0            | -1               | -1                     | 62             | 0                  | 1                    | 6                   | 69                       | -123                        | -54                      |
| 2015-2016 | 0            | -1               | -1                     | 76             | 0                  | 7                    | 4                   | 87                       | -77                         | 10                       |
| 2016-2017 | 0            | 0                | 0                      | 52             | 0                  | 17                   | 1                   | 70                       | -106                        | -36                      |
| 2017-2018 | 0            | -1               | -1                     | 53             | 0                  | 4                    | 0                   | 57                       | -111                        | -54                      |
| 2018-2019 | 0            | 0                | 0                      | 42             | 0                  | 4                    | 0                   | 46                       | -66                         | -20                      |
| Average   | 0            | -1               | -1                     | 57             | 0                  | 7                    | 2                   | 66                       | -97                         | -31                      |